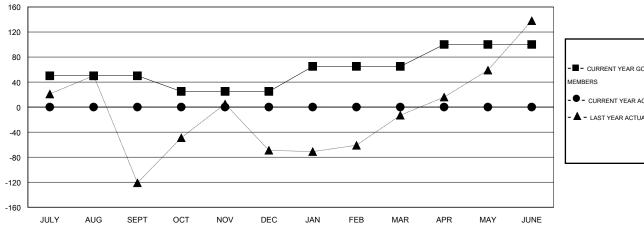

#### GOALS AND ACTUAL MEMBERS CUMULATIVE

| -■- CURRENT YEAR GOALS FOR NEW    |
|-----------------------------------|
| MEMBERS                           |
| - ● - CURRENT YEAR ACTUAL MEMBERS |
| - ▲ - LAST YEAR ACTUAL MEMBERS    |
|                                   |
|                                   |
|                                   |

# LOCATION INDIA

 $\mathsf{GMT}\;\mathsf{CA}\;6$ 

| Clubs                   |                  |           |                  |                  | Members                  |                    |                                     |                    |                  |
|-------------------------|------------------|-----------|------------------|------------------|--------------------------|--------------------|-------------------------------------|--------------------|------------------|
| RESULTS FOR 2016-2017   |                  |           |                  |                  | RESULTS FOR 2016-2017    |                    |                                     |                    |                  |
| QUARTER                 | NEW CLUB<br>GOAL | NEW CLUBS | DROPPED<br>CLUBS | NET<br>GAIN/LOSS | QUARTER                  | NEW MEMBER<br>GOAL | CHARTER AND<br>NEW MEMBERS<br>ADDED | DROPPED<br>MEMBERS | NET<br>GAIN/LOSS |
| JULY/AUG/SEPT           | 2                | 0         | 0                | 0                | JULY/AUG/SEPT            | 50                 | 0                                   | 0                  | 0                |
| OCT/NOV/DEC JAN/FEB/MAR | 2                | 0         | 0<br>0           | 0<br>0           | OCT/NOV/DEC  JAN/FEB/MAR | -25<br>40          | 0<br>0                              | 0<br>0             | 0<br>0           |
| APR/MAY/JUNE            | 2                | 0         | 0                | 0                | APR/MAY/JUNE             | 35                 | 0                                   | 0                  | 0                |