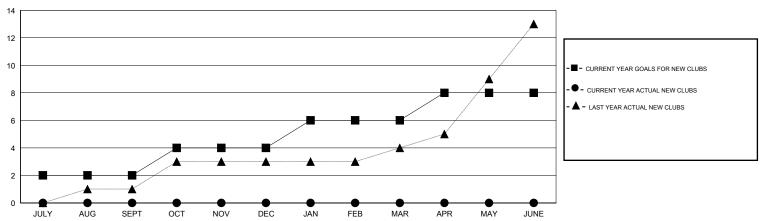

### GOALS AND ACTUAL NEW CLUBS CUMULATIVE

# LOCATION INDIA

 $\mathsf{GMT}\;\mathsf{CA}\;6$ 

| Clubs                   |                  |           |                  |                  | Members                  |                    |                                     |                    |                  |
|-------------------------|------------------|-----------|------------------|------------------|--------------------------|--------------------|-------------------------------------|--------------------|------------------|
| RESULTS FOR 2016-2017   |                  |           |                  |                  | RESULTS FOR 2016-2017    |                    |                                     |                    |                  |
| QUARTER                 | NEW CLUB<br>GOAL | NEW CLUBS | DROPPED<br>CLUBS | NET<br>GAIN/LOSS | QUARTER                  | NEW MEMBER<br>GOAL | CHARTER AND<br>NEW MEMBERS<br>ADDED | DROPPED<br>MEMBERS | NET<br>GAIN/LOSS |
| JULY/AUG/SEPT           | 2                | 0         | 0                | 0                | JULY/AUG/SEPT            | 50                 | 0                                   | 0                  | 0                |
| OCT/NOV/DEC JAN/FEB/MAR | 2                | 0         | 0<br>0           | 0<br>0           | OCT/NOV/DEC  JAN/FEB/MAR | -25<br>40          | 0<br>0                              | 0<br>0             | 0<br>0           |
| APR/MAY/JUNE            | 2                | 0         | 0                | 0                | APR/MAY/JUNE             | 35                 | 0                                   | 0                  | 0                |